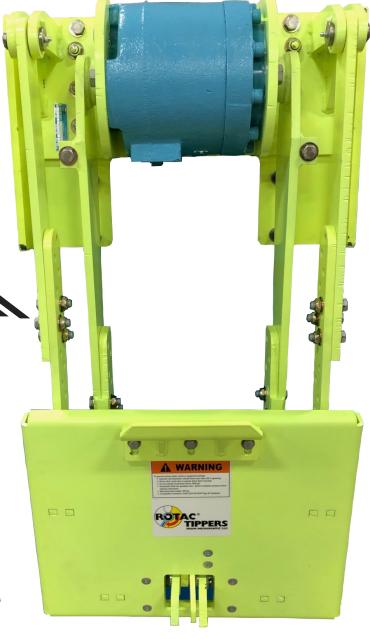

## LONG ARM ADJUSTABLE

## **NEW UPDATED DESIGN**

- LIFTS OVER 800 LBS 80" HIGH Industry Leading 40,500 in/lbs torque at 3000 psi
- MOUNTING VERSATILITY

  Allows for a range of mounting heights from 46 62" to accommodate a variety of truck chassis heights
- ROTARY VANE ACTUATOR

  Provides maximum lifting capacity and optimized cycle time to ensure reliable and efficient operation
- CART COMPATABILITY
  Designed for carts with US 2-Bar; ANSI Z245.60-2008,
  Type B Domestic Carts
- MADE IN THE USA

  Manufactured, assembled and tested in BERNE, INDIANA
  2-Year Manufacturer Warranty

THE ROTAC LONG ARM ADJUSTABLE TIPPER IS THE ONLY CART TIPPER ON THE MARKET TO FEATURE THE MICROMATIC ROTAC® ACTUATOR - ITS SIMPLE YET EFFICIENT DESIGN FEATURES ONLY ONE MOVING PART!