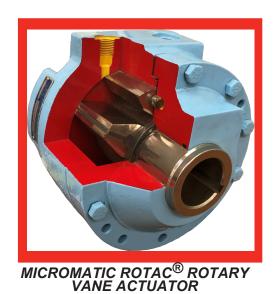

## **NEW UPDATED DESIGN**

- LIFTS OVER 800 LBS 80" HIGH Industry Leading 40,500 in/lbs torque at 3000 psi
- MOUNTING VERSATILITY

  Allows for a range of mounting heights from 46 62" to accommodate a variety of truck chassis heights
- ROTARY VANE ACTUATOR

  Provides maximum lifting capacity and optimized cycle time to ensure reliable and efficient operation
- CART COMPATABILITY
  Designed for carts with US 2-Bar; ANSI Z245.60-2008,
  Type B Domestic Carts
- MADE IN THE USA

  Manufactured, assembled and tested in BERNE, INDIANA
  2-Year Manufacturer Warranty

THE ROTAC LONG ARM ADJUSTABLE TIPPER IS THE ONLY CART TIPPER ON THE MARKET TO FEATURE THE MICROMATIC ROTAC® ACTUATOR - ITS SIMPLE YET EFFICIENT DESIGN FEATURES ONLY ONE MOVING PART!